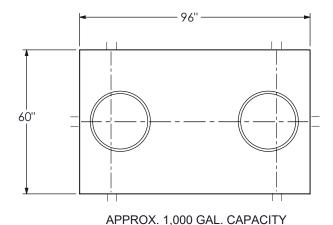

DRAWN BY JZW DESCRIPTION:

DATE 8/19/20

1,000 GAL. MONO. PUMP CHAMBER

USI ITEM NUMBER: ST1000M

1,000 GALLON MONOLITHIC PUMP CHAMBER