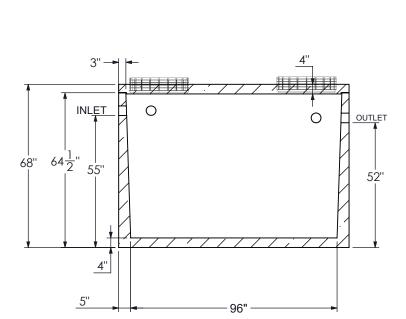

DRAWN BY JZW DESCRIPTION:

DATE 8/19/20

1,000 GAL. MONO. PUMP CHAMBER

USI ITEM NUMBER: ST1000M

1,000 GALLON MONOLITHIC PUMP CHAMBER